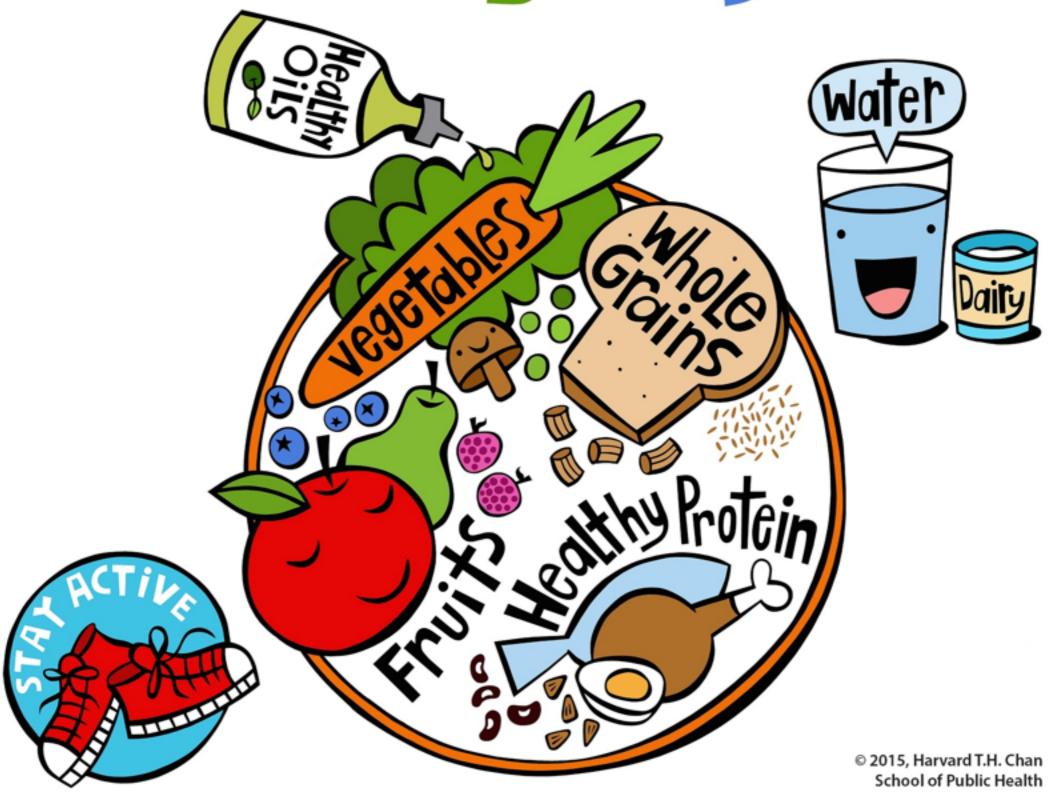

### Kid's Healthy Eating Plate

#### Kid's Healthy Eating Plate

Vegetables

Water
Dairy

Healthy
Protein

## Whole Grains

© 2015, Harvard T.H. Chan School of Public Health