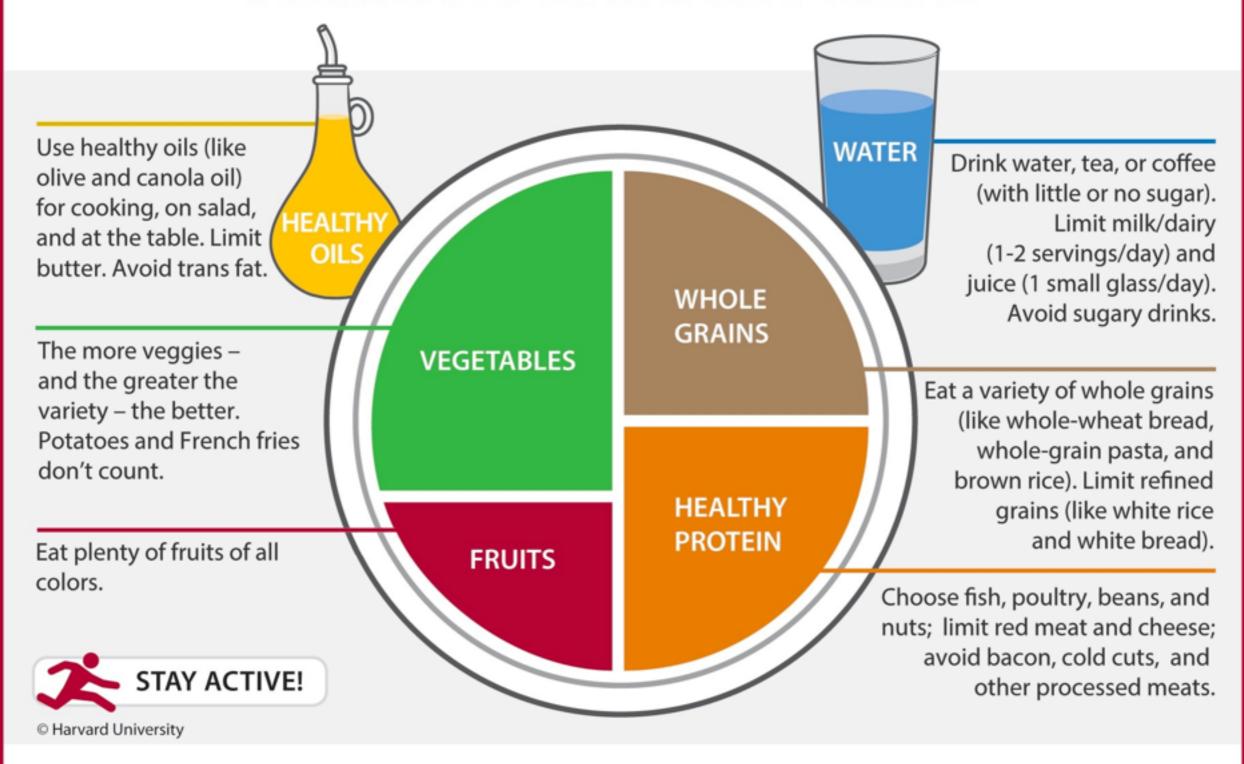

#### **HEALTHY EATING PLATE**

Harvard T.H. Chan School of Public Health The Nutrition Source www.hsph.harvard.edu/nutritionsource

Harvard Medical School **Harvard Health Publications** www.health.harvard.edu